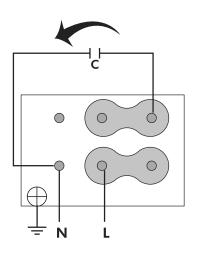

00    | Approx. weight | 10.2 kg | Max. Flow      | 1380 m³/h |               |        |  |  |
| Motor |         |                |         |                |           |               |        |  |  |
| Power | 0,55 kW | RPM            | 2800    | Capacitor      | 20μF 450V | l max. (230V) | 3,71 A |  |  |
| Size  | 71      | Approx. weight | 6.7 kg  | Efficiency (%) | 70 %      | FP            | 0.92   |  |  |

## DIMENSIONS



| Dimensions (mm) |      |   |     |   |     |   |      |   |     |
|-----------------|------|---|-----|---|-----|---|------|---|-----|
| А               | 115  | В | 158 | С | 133 | D | 200  | Е | 114 |
| F               | 120  | G | 133 | 1 | 134 | L | 215  | S | 110 |
| V               | 22.5 | Z | 110 | d | 140 | Ø | 9x16 |   |     |

## **WIRING DIAGRAM**









### ACCESSORIES



**SAFETY SWITCH INT 25 3P A** REF: INT253PA



STAINLESS STEEL INLET PROTECTION GUARD FOR CENTRIFUGAL FANS **RAI 18/8 REF:** 300716902



**ACOUSTIC CABINS FOR CENTRIFUGAL FANS** AB (GENERIC)

### SPARE PARTS

|   | Code      | Model                   | Qty |
|---|-----------|-------------------------|-----|
| 4 | 720301042 | MOTOR 0,55kW M2 B5 230V | x1  |