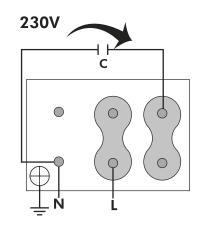

2800    | Approx. weight | 10.2 kg | Max. Flow      | 1380 m³/h |               |        |  |  |
| Motor |         |                |         |                |           |               |        |  |  |
| Power | 0,55 kW | RPM            | 2800    | Capacitor      | 20μF 450V | l max. (230V) | 3,71 A |  |  |
| Size  | 71      | Approx. weight | 6.7 kg  | Efficiency (%) | 70 %      | FP            | 0.92   |  |  |

## DIMENSIONS



| Dimensions (mm) |      |   |     |   |     |   |      |   |     |
|-----------------|------|---|-----|---|-----|---|------|---|-----|
| А               | 115  | В | 158 | С | 133 | D | 200  | Е | 114 |
| F               | 120  | G | 133 | 1 | 134 | L | 215  | S | 110 |
| V               | 22.5 | Z | 110 | d | 140 | Ø | 9x16 |   |     |

## **WIRING DIAGRAM**









### ACCESSORIES



**SAFETY SWITCH INT 25 3P A** REF: INT253PA



STAINLESS STEEL INLET PROTECTION GUARD FOR CENTRIFUGAL FANS **RAI 18/8 REF:** 300716902



**ACOUSTIC CABINS FOR CENTRIFUGAL FANS** AB (GENERIC)

### SPARE PARTS

|   | Code      | Model                   | Qty |
|---|-----------|-------------------------|-----|
| 4 | 720301042 | MOTOR 0,55kW M2 B5 230V | x1  |