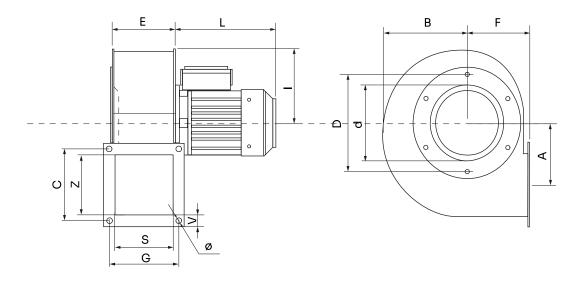

## DIMENSIONS

| Dimensions (mm) |      |   |     |   |     |   |      |   |     |
|-----------------|------|---|-----|---|-----|---|------|---|-----|
| А               | 115  | В | 158 | С | 133 | D | 200  | Е | 114 |
| F               | 120  | G | 133 | 1 | 134 | L | 215  | S | 110 |
| V               | 22.5 | Z | 110 | d | 140 | Ø | 9x16 |   |     |