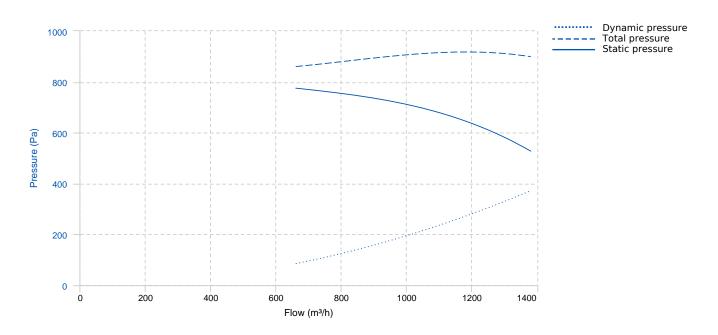

#### **PERFORMANCE CURVE**

v10.33.3

## TECHNICAL DATA

| Fan   |         |                |         |                |           |               |        |  |  |
|-------|---------|----------------|---------|----------------|-----------|---------------|--------|--|--|
| RPM   | 2800    | Approx. weight | 10.2 kg | Max. Flow      | 1380 m³/h |               |        |  |  |
| Motor |         |                |         |                |           |               |        |  |  |
| Power | 0,55 kW | RPM            | 2800    | Capacitor      | 20μF 450V | l max. (230V) | 3,71 A |  |  |
| Size  | 71      | Approx. weight | 6.7 kg  | Efficiency (%) | 70 %      | FP            | 0.92   |  |  |